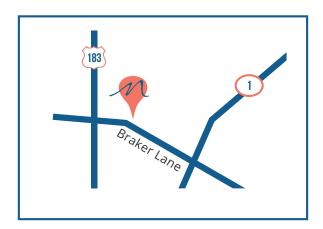

## **ARBORETUM**

4314 W. Braker Lane Suite 215, Austin, TX 78759

Located between the Arboretum and the Domain on West Braker Lane, just 2 blocks off Highway 183 behind Seton Hospital in the same building as the Regions bank (next to Lifetime Fitness in the Quarry Center).